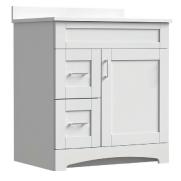

## **Product** Specifications:

- 1 door with 2 drawers (left)
- Available in matte white
- Soft-close door and drawers for smooth and guiet use
- Decorative arched toe-kick
- Trendy shaker styling is ideal for any décor
- Vanity top, hardware and faucet sold separately

## 30" Brighton vanity base