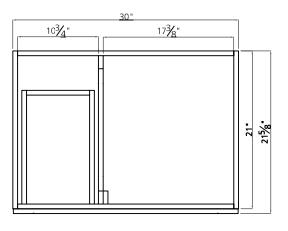

## **BRIGHTON** COLLECTION

30"

SKU # 605-4625 30"W x 32"H x 18-3/4"D 30"

SKU # 605-4626 30"W x 32"H x 21-3/4"D

## 30" Brighton vanity base