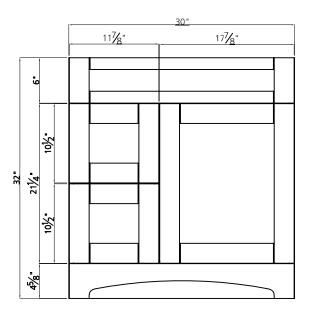

## **BRIGHTON** COLLECTION

30"

SKU # 605-4625 30"W x 32"H x 18-3/4"D 30"

SKU # 605-4626 30"W x 32"H x 21-3/4"D

## 30" Brighton vanity base