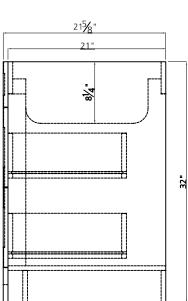

## 30" Brighton vanity base

## 1. Door 2. Drawer front

**Replacement parts:** 

- 3. Non-functional drawer front
- 4. Toe kick
- 5. Hinge (overlay)
- 6. Hinge fixing plate
- 7. Drawer slides
- 8. Female assembly bracket (kick)
- 9. Male assembly bracket (kick)